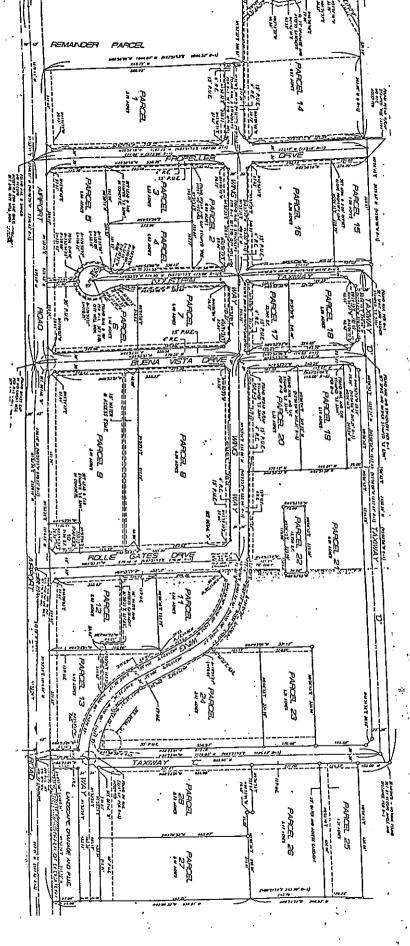

## PARCEL MAP PRAL88-207

BEING A LOT LINE ADJUSTMENT OF PARCELS 1, 2, 3, 4, 6, 7, 8, 5, 10, 11, 12, 13, 20, 21, 22, 23, 25, 25, 30, 31, 32, 55, 56, 57, AND 58 OF PARCEL MAP PR77-468, AS SYNOIM ON MAP RECORDED IN 800K 27 OF PARCEL MAPS AT PAGE 88, AS CORRECTED BY DOCUMENT RECORDED IN 800K 2708, PAGE 759 OF OFFICIAL RECORDS, LOWIG MIT PARCELS A, B, C, AND D OF PARCEL MAP PARS-127, AS SHOWN ON MAP RECORDED IN 800K 30 OF PARCEL MAP PASO-167, AS SHOWN ON MAP RECORDED IN 800K 30 OF PARCEL MAPS AT PAGE 81, ALONG MIT PARCELS 26 AND 27 OF PARCEL MAPS AT PAGE 1, AND 84 SHOWN ON MAP RECORDED IN 800K 30 OF PARCEL MAPS AT PAGE 1, AND 27 OF PARCEL MAPS AT PAGE 3, AND 27 OF PARCEL MAPS AT PAGE 3, AND 27 OF PARCEL MAP PAGE 3, AND 27 OF PARCEL MAPS AT PAGE 5, ALL LING MITHIN THE GITT OF EL PASO DE ROBLES, COUNTY OF SAW LUIS OBISPO, STYTE OF CAUSTONIAN.